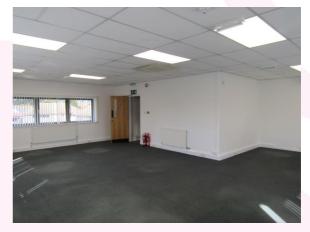

#### DESCRIPTION

1 Minster Court provides a good quality modern office and comprises brick elevations and double glazed aluminium windows under a pitched tiled roof. The offices are on ground, first and second floors and provide fitted offices with suspended ceilings, flush LED lighting panels, carpeting and gas fired central heating. Comfort cooling/air conditioning has been installed throughout via a mix of ceiling mounted and wall mounted Fujitsu units. The ground floor has demountable partitioning installed which forms 2 meeting rooms, a comms room and some storage. There are kitchenette facilities on the ground and first floors.

|       | Total Approximate Area  | 2,261 sq ft | 210.0 sq m |
|-------|-------------------------|-------------|------------|
|       | Second Floor Area       | 760 sq ft   | 70.6 sq m  |
|       | First Floor Office Area | 758 sq ft   | 70.4 sq m  |
| AREAS | Ground Floor Area       | 743 sq ft   | 69.0 sq m  |