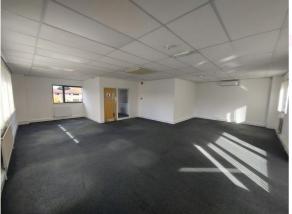

#### DESCRIPTION

1 Minster Court provides a good quality modern office and comprises brick elevations and double glazed aluminium windows under a pitched tiled roof. The offices are on ground, first and second floors and provide fitted offices with suspended ceilings, flush LED lighting panels, carpeting and gas fired central heating. Comfort cooling/air conditioning has been installed throughout via a mix of ceiling mounted and wall mounted Fujitsu units. The ground floor has demountable partitioning installed which forms 2 meeting rooms, a comms room and some storage. There are kitchenette facilities on the ground and first floors.

|       | Total Approximate Area  | 2,261 sq ft | 210.0 sq m |
|-------|-------------------------|-------------|------------|
|       | Second Floor Area       | 760 sq ft   | 70.6 sq m  |
|       | First Floor Office Area | 758 sq ft   | 70.4 sq m  |
| AREAS | Ground Floor Area       | 743 sq ft   | 69.0 sq m  |