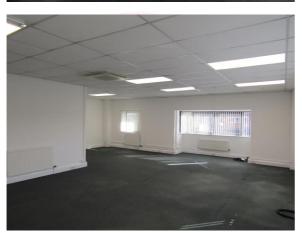

#### DESCRIPTION

1 Minster Court provides a good quality modern office and comprises brick elevations and double glazed aluminium windows under a pitched tiled roof. The offices are on ground, first and second floors and provide fitted offices with suspended ceilings, flush LED lighting panels, carpeting and gas fired central heating. Comfort cooling/air conditioning has been installed throughout via a mix of ceiling mounted and wall mounted Fujitsu units. The ground floor has demountable partitioning installed which forms 2 meeting rooms, a comms room and some storage. There are kitchenette facilities on the ground and first floors.

|       | Total Approximate Area  | 2,261 sq ft | 210.0 sq m |
|-------|-------------------------|-------------|------------|
|       | Second Floor Area       | 760 sq ft   | 70.6 sq m  |
|       | First Floor Office Area | 758 sq ft   | 70.4 sq m  |
| AREAS | Ground Floor Area       | 743 sq ft   | 69.0 sq m  |