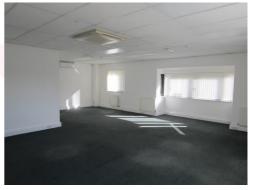

#### DESCRIPTION

1 Minster Court provides a good quality modern office and comprises brick elevations and double glazed aluminium windows under a pitched tiled roof. The offices are on ground, first and second floors and provide fitted offices with suspended ceilings, flush LED lighting panels, carpeting and gas fired central heating. Comfort cooling/air conditioning has been installed throughout via a mix of ceiling mounted and wall mounted Fujitsu units. The ground floor has demountable partitioning installed which forms 2 meeting rooms, a comms room and some storage. There are kitchenette facilities on the ground and first floors.

There are two access points, the main entrance at the front into the ground floor reception and a separate set of double doors from the parking area directly into the ground floor. There is a separate WC on each floor and three compartment skirting trunking on the first and second floors. 1 Minster Court also provides 11 private onsite parking spaces. It has become increasingly rare for properties of this size/type to become available on a freehold basis.