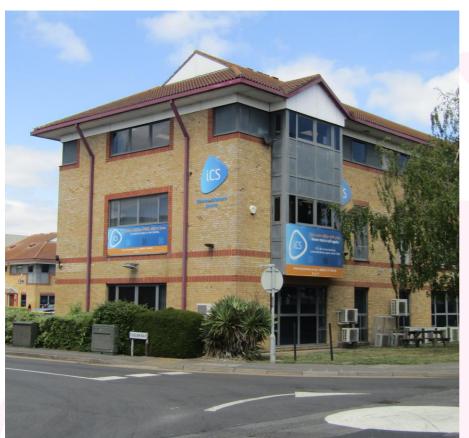

### 1 MINSTER COURT, TUSCAM WAY, CAMBERLEY, SURREY, GU15 3YY

- Office, Surgery, Clinic Use
- Air Conditioning
- 11 Private Parking Spaces
- W.C.'s On Each Floor
- Quality Finishes Throughout
- Redecorated Throughout
- Kitchenette
- Voice/Data Cabling
- EPC = C (63)
- Prominent Position

1 Minster Court is part of the modern Minster Court/Priory Court scheme of offices on Tuscam Way, off Stanhope Road on the Yorktown Business Park, off the A331 Blackwater Valley Relief road close to Next and Tesco/M&S at The Meadows roundabout.

#### DESCRIPTION

1 Minster Court provides a good quality modern office and comprises brick elevations and double glazed aluminium windows under a pitched tiled roof. The offices are on ground, first and second floors and provide fitted offices with suspended ceilings, flush LED lighting panels, carpeting and gas fired central heating. Comfort cooling/air conditioning has been installed throughout via a mix of ceiling mounted and wall mounted Fujitsu units. The ground floor has demountable partitioning installed which forms 2 meeting rooms, a comms room and some storage. There are kitchenette facilities on the ground and first floors.