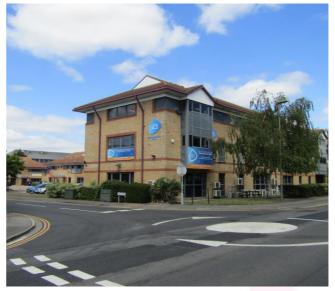

### 1 MINSTER COURT, TUSCAM WAY, CAMBERLEY, SURREY, GU15 3YY

- Office, Surgery, Clinic Use
- Air Conditioning
- 11 Private Parking Spaces
- W.C.'s On Each Floor
- Quality Finishes Throughout
- Redecorated Throughout
- Kitchenette
- Voice/Data Cabling
- EPC = C (63)
- Prominent Position

1 Minster Court is part of the modern Minster Court/Priory Court scheme of offices on Tuscam Way, off Stanhope Road on the Yorktown Business Park, off the A331 Blackwater Valley Relief road close to Next and Tesco/M&S at The Meadows roundabout.

#### DESCRIPTION

1 Minster Court provides a good quality modern office and comprises brick elevations and double glazed aluminium windows under a pitched tiled roof. The offices are on ground, first and second floors and provide fitted offices with suspended ceilings, flush LED lighting panels, carpeting and gas fired central heating. Comfort cooling/air conditioning has been installed throughout via a mix of ceiling mounted and wall mounted Fujitsu units. The ground floor has demountable partitioning installed which forms 2 meeting rooms, a comms room and some storage. There are kitchenette facilities on the ground and first floors.

There are two access points, the main entrance at the front into the ground floor reception and a separate set of double doors from the parking area directly into the ground floor. There is a separate WC on each floor and three compartment skirting trunking on the first and second floors. 1 Minster Court also provides 11 private onsite parking spaces. It has become increasingly rare for properties of this size/type to become available on a freehold basis.