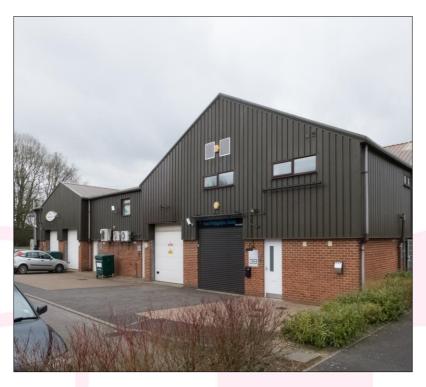

# 39 MURRELL GREEN BUSINESS PARK, HOOK, HAMPSHIRE RG27 9GR

- Popular Business Park Location
- Separate Loading Door
- Fitted Kitchen

- Some Air Conditioning
- 3 Private Parking Spaces
- Freehold Or Leasehold
- Fitted First Floor Offices Available Separately

#### **DESCRIPTION**

39 Murrell Green Business Park is a modern, self-contained, business unit on ground and first floors providing production/storage accommodation on the ground floor with fully fitted first floor offices above. The ground floor is accessed via a roller shutter loading door at the front, next to this is a separate pedestrian entrance leading to the first floor office space. Both the ground and first floors incorporate separate WC facilities, the first floor also provides a fully fitted kitchen and some partitioning creating an open plan office area together with private offices. First floor has been recently completely redecorated and is offered in good condition, with air conditioning and CAT5 cabling.