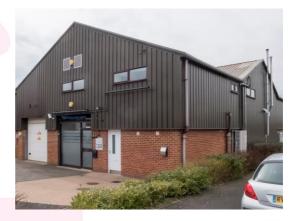

# 39 MURRELL GREEN BUSINESS PARK, HOOK, HAMPSHIRE RG27 9GR

- Popular Business Park Location
- Separate Loading Door
- Fitted Kitchen

- Some Air Conditioning
- 3 Private Parking Spaces
- Freehold Or Leasehold
- Fitted First Floor Offices Available Separately

#### **DESCRIPTION**

39 Murrell Green Business Park is a modern, self-contained, business unit on ground and first floors providing production/storage accommodation on the ground floor with fully fitted first floor offices above. The ground floor is accessed via a roller shutter loading door at the front, next to this is a separate pedestrian entrance leading to the first floor office space. Both the ground and first floors incorporate separate WC facilities, the first floor also provides a fully fitted kitchen and some partitioning creating an open plan office area together with private offices. First floor has been recently completely redecorated and is offered in good condition, with air conditioning and CAT5 cabling.