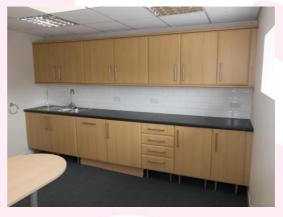

#### **DESCRIPTION**

39 Murrell Green Business Park is a modern, self-contained, business unit on ground and first floors providing production/storage accommodation on the ground floor with fully fitted first floor offices above. The ground floor is accessed via a roller shutter loading door at the front, next to this is a separate pedestrian entrance leading to the first floor office space. Both the ground and first floors incorporate separate WC facilities, the first floor also provides a fully fitted kitchen and some partitioning creating an open plan office area together with private offices. First floor has been recently completely redecorated and is offered in good condition, with air conditioning and CAT5 cabling.