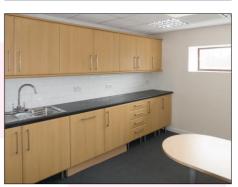

#### **DESCRIPTION**

39 Murrell Green Business Park is a modern, self-contained, business unit on ground and first floors providing production/storage accommodation on the ground floor with fully fitted first floor offices above. The ground floor is accessed via a roller shutter loading door at the front, next to this is a separate pedestrian entrance leading to the first floor office space. Both the ground and first floors incorporate separate WC facilities, the first floor also provides a fully fitted kitchen and some partitioning creating an open plan office area together with private offices. First floor has been recently completely redecorated and is offered in good condition, with air conditioning and CAT5 cabling.