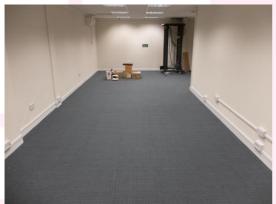

#### **DESCRIPTION**

39 Murrell Green Business Park is a modern, self-contained, business unit on ground and first floors providing production/storage accommodation on the ground floor with fully fitted first floor offices above. The ground floor is accessed via a roller shutter loading door at the front, next to this is a separate pedestrian entrance leading to the first floor office space. Both the ground and first floors incorporate separate WC facilities, the first floor also provides a fully fitted kitchen and some partitioning creating an open plan office area together with private offices. First floor has been recently completely redecorated and is offered in good condition, with air conditioning and CAT5 cabling.