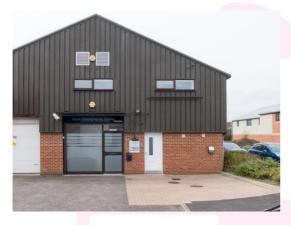

# 39 MURRELL GREEN BUSINESS PARK, HOOK, HAMPSHIRE RG27 9GR

- Popular Business Park Location
- Separate Loading Door
- Fitted Kitchen

- Some Air Conditioning
- 3 Private Parking Spaces
- Freehold Or Leasehold
- Fitted First Floor Offices Available Separately

#### **DESCRIPTION**

39 Murrell Green Business Park is a modern, self-contained, business unit on ground and first floors providing production/storage accommodation on the ground floor with fully fitted first floor offices above. The ground floor is accessed via a roller shutter loading door at the front, next to this is a separate pedestrian entrance leading to the first floor office space. Both the ground and first floors incorporate separate WC facilities, the first floor also provides a fully fitted kitchen and some partitioning creating an open plan office area together with private offices. First floor has been recently completely redecorated and is offered in good condition, with air conditioning and CAT5 cabling.