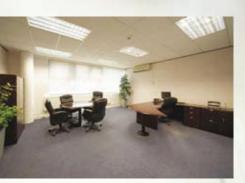

### Description

Building 410 offers good quality office space on ground and first floors and is one of two self-contained office premises at the centre of the Frimley Business Park which has excellent access to the M3. The building incorporates carpeting, suspended ceilings, cat II lighting, male and female toilets and air conditioning / comfort cooling throughout the first floor and to a large proportion of the ground floor. The first floor also provides a raised floor throughout. There are approximately 73 private parking spaces on site.