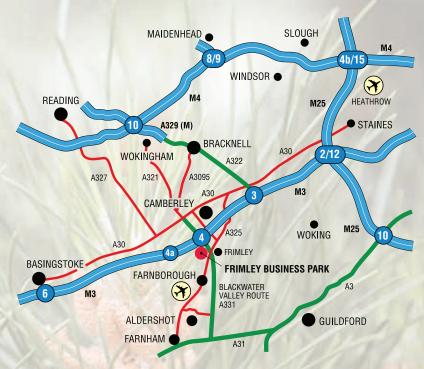

#### Location

Building 410 is at the centre of the Frimley Business Park, which is directly adjacent to Junction 4 of the M3 Motorway. The centre of Frimley is within 5-10 minutes walk and provides shopping facilities, banks, public houses, restaurants and a main line railway station.