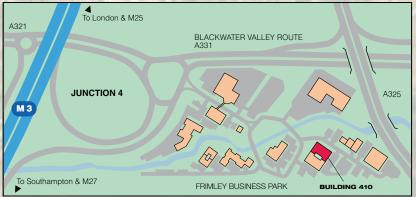

#### Location

Building 410 is at the centre of the Frimley Business Park, which is directly adjacent to Junction 4 of the M3 Motorway. The centre of Frimley is within 5-10 minutes walk and provides shopping facilities, banks, public houses, restaurants and a main line railway station.

### Description

Building 410 offers good quality office space on ground and first floors and is one of two self-contained office premises at the centre of the Frimley Business Park which has excellent access to the M3. The building incorporates carpeting, suspended ceilings, cat II lighting, male and female toilets and air conditioning / comfort cooling throughout the first floor and to a large proportion of the ground floor. The first floor also provides a raised floor throughout. There are approximately 73 private parking spaces on site.