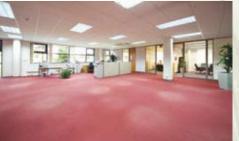

### Description

Building 410 offers good quality office space on ground and first floors and is one of two self-contained office premises at the centre of the Frimley Business Park which has excellent access to the M3. The building incorporates carpeting, suspended ceilings, cat II lighting, male and female toilets and air conditioning / comfort cooling throughout the first floor and to a large proportion of the ground floor. The first floor also provides a raised floor throughout. There are approximately 73 private parking spaces on site.