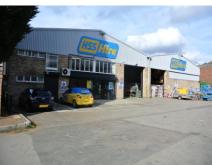

#### **DESCRIPTION**

Unit 8 provides a self-contained unit of 15,470 sq ft suitable for trade counter, industrial and warehousing uses and has a concrete floor throughout, an eaves height of 18 ft (5.5 m), separate toilets, a kitchen area and 3-phase power. There are 2 full height loading doors (4.40m wide and 4.25m high) and externally there is a private and secure yard area and parking for up to approx. 30 cars. HSS Hire installed a modern, customer entrance with extensive glazing with a trade counter/showroom behind. The unit is to be completely refurbished, to include new curtain walling, a new roof, all new finishes throughout, new windows and PV panels on the roof. Further details can be supplied by the joint agents.

The accessible and prominent position of the Tuscam Trade Park, fronting the main A331 Blackwater Valley Relief Road and the A30 London Road has attracted various major trade counter operators, existing tenants include City Plumbing Supplies, Howdens Joinery, Eurocell, Grahams, Topps Tiles, Toolstation, Wilson Electrical, GAP and a purpose built Selco Builders Warehouse. Screwfix is also approx. 100 yards away as is a new Sytner Car Shop premises (over 60,000 sq ft and under construction). Unit 8 is ideal for trade counter use but would also suit a range of industrial, warehousing and distribution uses.