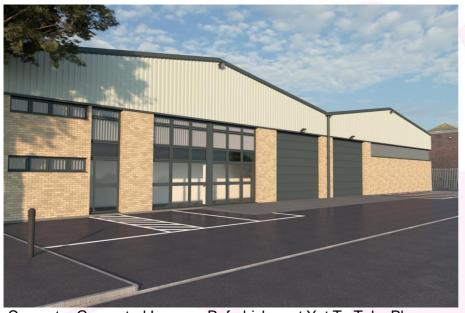

# UNIT 8 TRAFALGAR WAY, TUSCAM TRADE PARK, CAMBERLEY, SURREY, GU15 3BN

- Ideal For Trade Counter Use
- Very Prominent
- To Be Refurbished
- Secure Private Yard

- Trade Counter Location
- Approx. 25/30 Parking Spaces
- EPC Rating D 83 (Before Refurbishment) And "A" After Refurbishment

#### **DESCRIPTION**

Unit 8 provides a self-contained unit of 15,470 sq ft suitable for trade counter, industrial and warehousing uses and has a concrete floor throughout, an eaves height of 18 ft (5.5 m), separate toilets, a kitchen area and 3-phase power. There are 2 full height loading doors (4.40m wide and 4.25m high) and externally there is a private and secure yard area and parking for up to approx. 30 cars. HSS Hire installed a modern, customer entrance with extensive glazing with a trade counter/showroom behind. The unit is to be completely refurbished, to include new curtain walling, a new roof, all new finishes throughout, new windows and PV panels on the roof. Further details can be supplied by the joint agents.

The accessible and prominent position of the Tuscam Trade Park, fronting the main A331 Blackwater Valley Relief Road and the A30 London Road has attracted various major trade counter operators, existing tenants include City Plumbing Supplies, Howdens Joinery, Eurocell, Grahams, Topps Tiles, Toolstation, Wilson Electrical, GAP and a purpose built Selco Builders Warehouse. Screwfix is also approx. 100 yards away as is a new Sytner Car Shop premises (over 60,000 sq ft and under construction). Unit 8 is ideal for trade counter use but would also suit a range of industrial, warehousing and distribution uses.