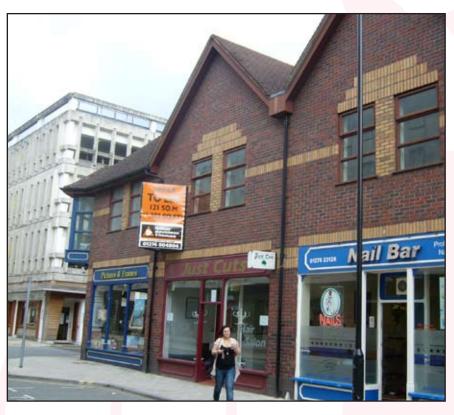

### TO LET

1,303 sq ft (121 sq m)

1 ALBERT STREET, CAMBERLEY, SURREY, GU15 3SP

- Great Value Rent At Just £6.50 Per Sq Foot
- Completely Redecorated
- New Carpeting

- Town Centre Position
- Close To/Opposite "The Atrium"
- Flexible Lease Terms
- Railway Station Nearby

#### Location

Camberley is an expanding commercial centre forming part of the Blackwater Valley area adjacent to the A30, M3 motorway (junction 4) and A331 Blackwater Valley Relief Road. 1 Albert Road is in Camberley town centre, close to the Park Street entrance to the Main Square shopping centre and close to the Main Square Multi Storey car park.

1 Albert Road is in an ideal location to take advantage of Camberley's existing extensive town centre facilities but is also directly opposite the new leisure and retail development, The Atrium, in Park Street, which provides retail premises (including Next and Virgin), leisure facilities (including a Vue cinema and a health and fitness centre) and a number of restaurants and cafes (including Starbucks, Café Rouge, Prezzo, Wagamama's, Chiquito's and Frankie & Benny's).