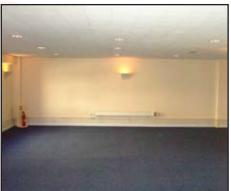

#### **Description**

1 Albert Road provides a modern, self contained, first floor office suite with a kitchen area and private male and female W.C.'s. Access is via a ground floor entrance at the rear of the property, with private stairs which lead to the first floor. The offices have been completely redecorated and new carpets have been fitted throughout. The offices also benefit from heating and lighting throughout.

#### Areas Total Approx. First Floor Area

1,303 sq ft

(121 sq m)

The above area has been calculated on a net internal basis from measurements taken on site, in accordance with the RICS Code of Measuring Practice.