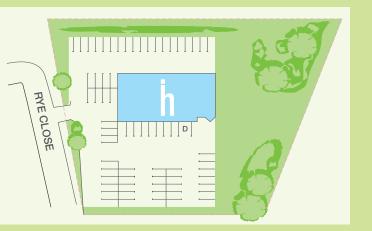

# **TO LET** integration house

Ancells Business Park Rye Cose Fleet GU51 2QG fully fitted quality offices in an attractive business park setting

from 3,807 sq ft to 7,745 sq ft up to 11,978 sq ft (353.7 sq m to 719.6 sq m up to 1,112.8 sq m) up to 59 parking spaces.

- Parking for up to 59 cars (ratio 1:203 sq ft)
- Completely refurbished
- High quality complete fit-out
- Board room and meetings rooms
- Staff break out and kitchen areas
- Open plan and cellular offices
- Cat 5 voice and data cabling throughout
- New air conditioning/ comfort cooling
- Raised floors and new suspended ceilings throughout
- Male & female W.C.s on each floor and a shower on the first floor
- 8 person passenger lift