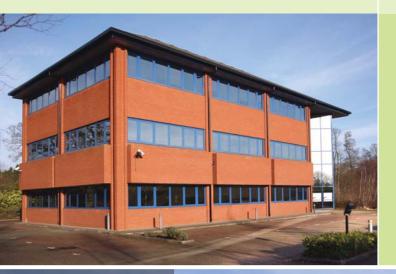

# **TO LET** integration house

Ancells Business Park Rye Cose Fleet GU51 2QG fully fitted quality offices in an attractive business park setting

from 3,807 sq ft to 7,745 sq ft up to 11,978 sq ft (353.7 sq m to 719.6 sq m up to 1,112.8 sq m) up to 59 parking spaces.

Integration House offers a completely refurbished and fitted out headquarters facility offered in floors, or as a whole, on flexible and attractive terms on a one acre landscaped site.

High quality finishes and partitioning that provides a combination of cellular offices, a boardroom, presentation and meeting rooms, a kitchen/staff break out area and open plan areas.