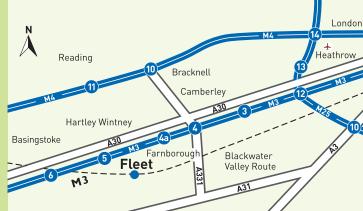

### communications

Ancells Business Park is located adjacent to the M3 motorway and is ideally positioned for easy access to the following destinations

Junction 4a M3 2 miles
M3 / M25 interchange 15 miles
Junction 10 M4 16 miles
Central London 35 miles
Heathrow Airport 26 miles
Gatwick Airport 45 miles
Farnborough Airport 3 miles