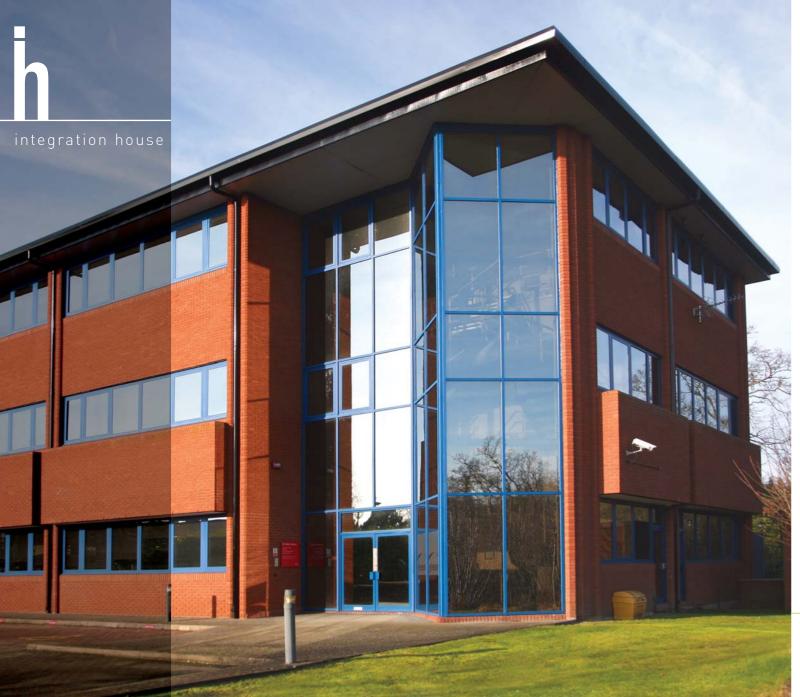

# **TO LET** integration house

Ancells Business Park Rye Cose Fleet GU51 2QG fully fitted quality offices in an attractive business park setting

from 3,807 sq ft to 7,745 sq ft up to 11,978 sq ft (353.7 sq m to 719.6 sq m up to 1,112.8 sq m) up to 59 parking spaces.

Integration House offers a completely refurbished and fitted out headquarters facility offered in floors, or as a whole, on flexible and attractive terms on a one acre landscaped site.

High quality finishes and partitioning that provides a combination of cellular offices, a boardroom, presentation and meeting rooms, a kitchen/staff break out area and open plan areas.