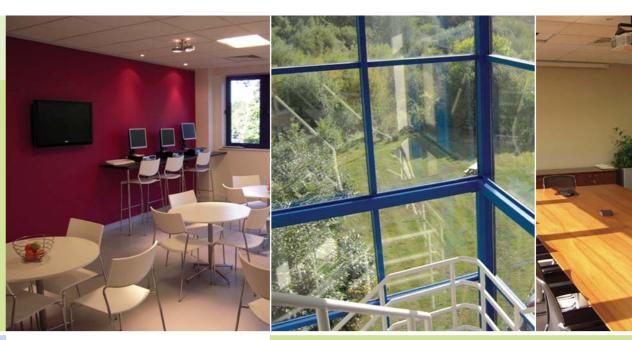

Integration House offers a completely refurbished and fitted out headquarters facility offered in floors, or as a whole, on flexible and attractive terms on a one acre landscaped site.

High quality finishes and partitioning that provides a combination of cellular offices, a boardroom, presentation and meeting rooms, a kitchen/staff break out area and open plan areas.

- Parking for up to 59 cars (ratio 1:203 sq ft)
- Completely refurbished
- High quality complete fit-out
- Board room and meetings rooms
- Staff break out and kitchen areas
- Open plan and cellular offices
- Cat 5 voice and data cabling throughout
- New air conditioning/ comfort cooling
- Raised floors and new suspended ceilings throughout
- Male & female W.C.s on each floor and a shower on the first floor
- 8 person passenger lift