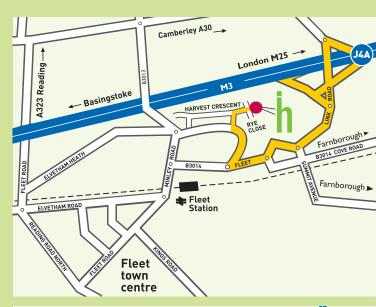

### communications

Ancells Business Park is located adjacent to the M3 motorway and is ideally positioned for easy access to the following destinations

Junction 4a M3 2 miles
M3 / M25 interchange 15 miles
Junction 10 M4 16 miles
Central London 35 miles
Heathrow Airport 26 miles
Gatwick Airport 45 miles
Farnborough Airport 3 miles

Fleet mainline railway station is less than 1 mile from Integration House and provides a regular service to London (Waterloo) with a journey time of approximately 50 minutes. Farnborough airport is less than 3 miles and offers business executive flights.

# local amenities

Ancells Business Park is approximately 2 miles from Fleet town centre with many major retailers, restaurants and public houses. Adjacent to the business park is the new housing development of Elvetham Heath with a Morrisons supermarket and on the Ancells Park residential scheme is a public house and a Tesco Metro.