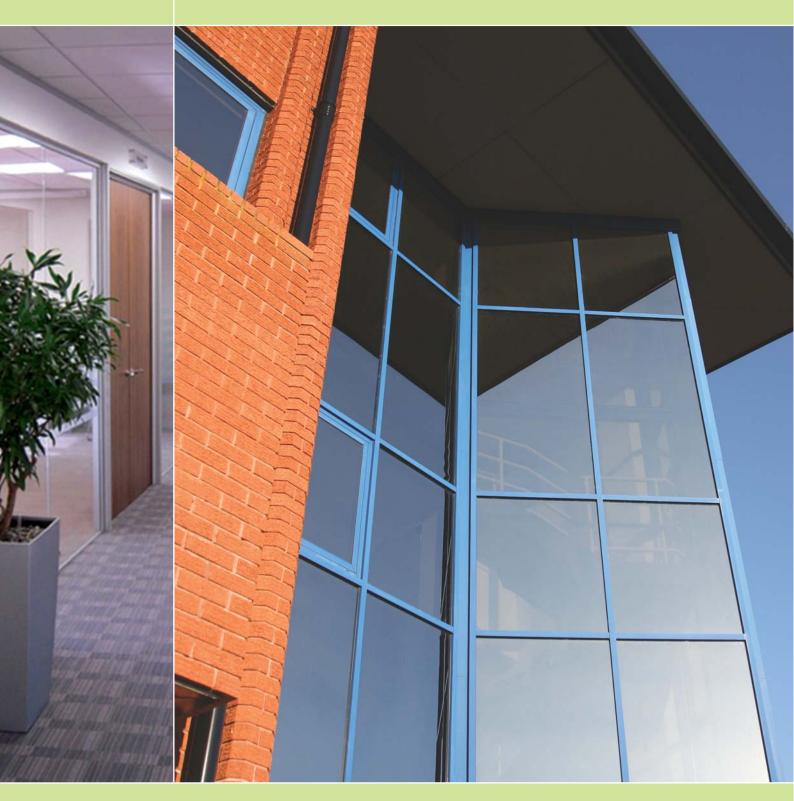

Integration House offers a completely refurbished and fitted out headquarters facility offered in floors, or as a whole, on flexible and attractive terms on a one acre landscaped site.

High quality finishes and partitioning that provides a combination of cellular offices, a boardroom, presentation and meeting rooms, a kitchen/staff break out area and open plan areas.

- Parking for up to 59 cars (ratio 1:203 sq ft)
- Completely refurbished
- High quality complete fit-out
- Board room and meetings rooms
- Staff break out and kitchen areas
- Open plan and cellular offices
- Cat 5 voice and data cabling throughout
- New air conditioning/ comfort cooling
- Raised floors and new suspended ceilings throughout
- Male & female W.C.s on each floor and a shower on the first floor
- 8 person passenger lift