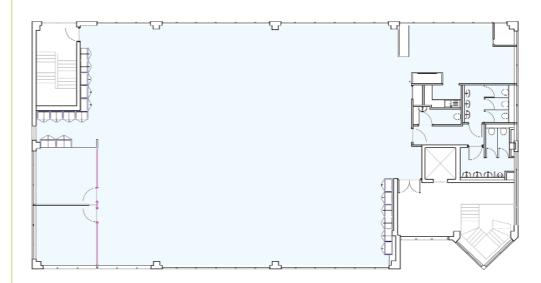

Integration House offers a completely refurbished and fitted out headquarters facility offered in floors, or as a whole, on flexible and attractive terms on a one acre landscaped site.

High quality finishes and partitioning that provides a combination of cellular offices, a boardroom, presentation and meeting rooms, a kitchen/staff break out area and open plan areas.

- Parking for up to 59 cars (ratio 1:203 sq ft)
- Completely refurbished
- High quality complete fit-out
- Board room and meetings rooms
- Staff break out and kitchen areas
- Open plan and cellular offices
- Cat 5 voice and data cabling throughout
- New air conditioning/ comfort cooling
- Raised floors and new suspended ceilings throughout
- Male & female W.C.s on each floor and a shower on the first floor
- 8 person passenger lift

| Reception            | 354 sq ft    | (32.8 sq m)    |
|----------------------|--------------|----------------|
| Ground floor offices | 3,807 sq ft  | (353.7 sq m)   |
| First floor offices  | 3,938 sq ft  | (365.9 sq m)   |
| Second floor offices | 3,879 sq ft  | (360.4 sq m)   |
| Total Area           | 11,978 sq ft | (1,112.8 sq m) |