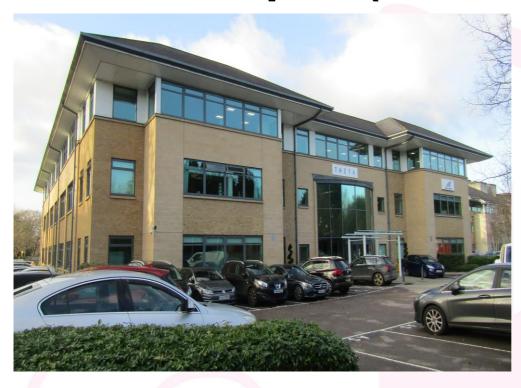

# THETA, FRIMLEY ROAD, FRIMLEY, CAMBERLEY, SURREY, GU16 7ER

- Fully Fitted
- Immediate Occupation
- Air Conditioning Throughout
- 21 Parking Spaces
- Showers

- Passenger Lifts
- Refurbished Throughout
- Kitchen/Break Out Area
- Voice/Data Cabling
- EPC = C 70

#### **DESCRIPTION**

Theta is a modern, detached, high quality, Grade A, office building on ground, first and second floors which was recently refurbished and decorated throughout. The overall property provides an impressive double height reception with seating, air conditioning and raised floors throughout, metal tile ceilings, LED lighting and showers/W.C's on each floor.