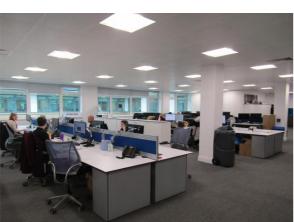

#### **DESCRIPTION**

Theta is a modern, detached, high quality, Grade A, office building on ground, first and second floors which was recently refurbished and decorated throughout. The overall property provides an impressive double height reception with seating, air conditioning and raised floors throughout, metal tile ceilings, LED lighting and showers/W.C's on each floor.

The available space comprises a self-contained suite on the second floor which benefits from an extensive tenant fit out which was carried out by the current tenant and provides approx. 7 cellular offices, a separate larger meeting room, a larger more general open plan area, a kitchen/break out area, a storage wall, blinds throughout and voice/data cabling. There are also 21 private parking spaces provided.