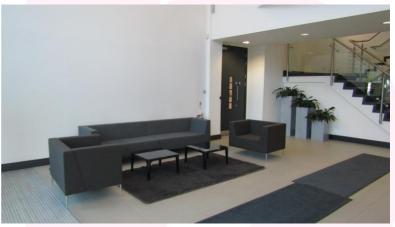

#### **DESCRIPTION**

Theta is a modern, detached, high quality, Grade A, office building on ground, first and second floors which was recently refurbished and decorated throughout. The overall property provides an impressive double height reception with seating, air conditioning and raised floors throughout, metal tile ceilings, LED lighting and showers/W.C's on each floor.

The available space comprises a self-contained suite on the second floor which benefits from an extensive tenant fit out which was carried out by the current tenant and provides approx. 7 cellular offices, a separate larger meeting room, a larger more general open plan area, a kitchen/break out area, a storage wall, blinds throughout and voice/data cabling. There are also 21 private parking spaces provided.