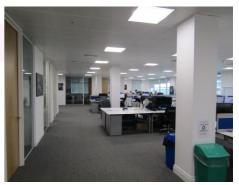

The available space comprises a self-contained suite on the second floor which benefits from an extensive tenant fit out which was carried out by the current tenant and provides approx. 7 cellular offices, a separate larger meeting room, a larger more general open plan area, a kitchen/break out area, a storage wall, blinds throughout and voice/data cabling. There are also 21 private parking spaces provided.